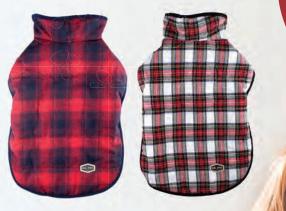

# Dr. Pol™ Barnyard Coat

- >> Designed to easily put on or take off
- » Size range XS-XL
- >> Machine washable

WHY DOES DR. POL LOVE IT? "Toys help build the relationship between you and your pet. Play often!"