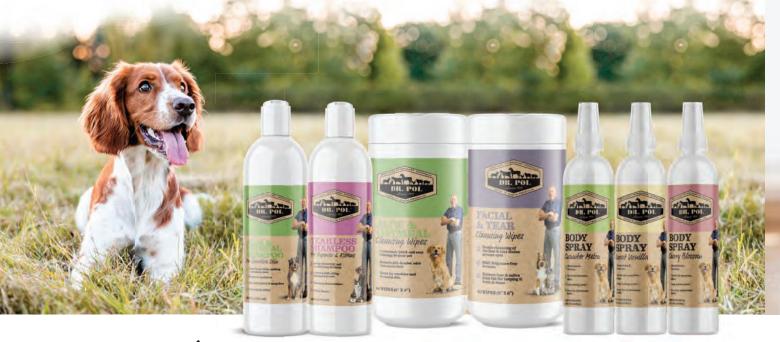

# Keep your pet clean, THEIR SKIN HEALTHY + THEIR COAT SMELLING GREAT

#### **Product Line Features:**

Whether it's time for a bath with our Aloe & Oatmeal Shampoo or a scented spritz with best-selling Sweet Pea Vanilla Body Spray, Dr. Pol has you covered.

# **Dr. Pol<sup>™</sup> Body Sprays**

#### SCENT OPTIONS

Piña Colada • Cucumber Melon • Sweet Vanilla Cherry Blossom • Sugar Cookie

# Pet Shampoo

#### **OPTIONS**

Dr. Pol Aloe & Oatmeal Shampoo

Dr. Pol Tearless Shampoo

# **Pet Wipes**

#### OPTIONS

Dr. Pol Aloe & Oatmeal Wipes

Dr. Pol Facial & Tear Wipes