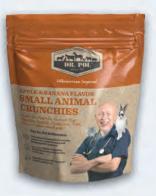

# Small Animal Crunchies

Apple & Banana Flavor

- >>> Treats for rabbits, guinea pigs, hamsters, gerbils, chinchillas, rats, mice or other small pets
- » Delicious and nutritious snacks perfect for hand feeding and bonding with your pet
- ›› High fiber formula supports healthy digestion