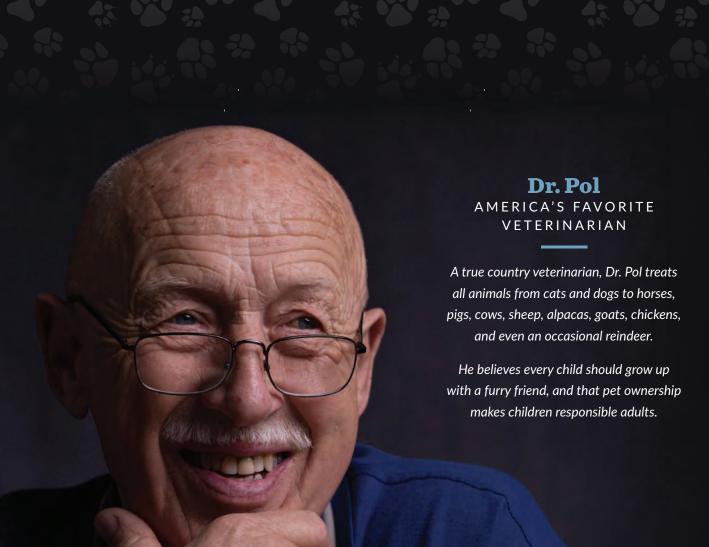

# THE DR. POL Difference

Helping animals and their humans is at the heart of Dr. Jan Pol's mission. With a down-to-earth, practical approach to veterinary medicine, Dr. Pol grew his rural Michigan practice from a humble start to one with over 25,000 clients - and is recognized around the world through his #1 hit TV series, *The Incredible Dr. Pol.* 

#### **Holy Moses! How Incredible Is This?**

- >> 2 million+ fans on social media
- >> Best-selling book, published in multiple languages
- >> 20,000+ subscribers on Dr. Pol's YouTube Channel
- >> 500K Views on TikTok
- \*\* #1 television series on Nat Geo WILD for 20 consecutive seasons
- >> 750,000+ viewers each week
- >> 200th episode kicked off the 21st season in July 2022
- >> All previous seasons of *The Incredible Dr. Pol* stream worldwide on Disney+