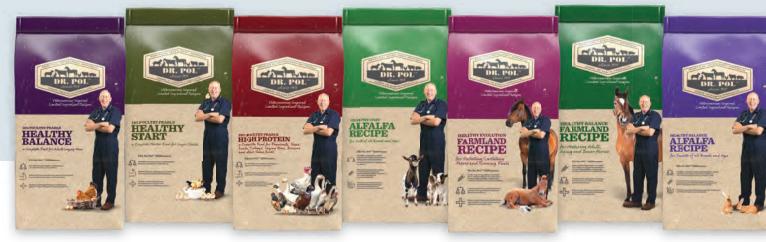

# **Farm Feeds Product Line Features:**

- >> Veterinarian formulated with experience, compassion & love for animals
- >> Extruded feeds are 20% more calorie dense than pelleted or texturized feeds
- >> Dissolves easily to support animals with bad or missing teeth
- » Gently-cooked to aid digestibility in easy to eat shapes
- >> Consistent nutrition in every bite with less sorting and waste than traditional feeds

### **Poultry Feeds**

#### **OPTIONS**

Dr. Pol® 16% Poultry Pearls Healthy Balance Layer Feed - A Complete Feed for Adult Laying Hens

Dr. Pol® 18% Poultry Pearls Healthy Start Chick Feed: A Complete Starter Feed for Larger Chicks

Dr. Pol® 28% Poultry Pearls High Protein Gamebird Feed: A Complete Feed for Pheasants, Geese, Ducks, Turkeys, Laying Hens, Broilers and other Game Birds

#### **Horse Feeds**

#### OPTIONS

Dr. Pol® Healthy Balance Farmland Recipe Horse Feed for Gestating/Lactating Mares and Growing Foals

Dr. Pol® Healthy Evolution Farmland Recipe Horse Feed for Maturing Adults, Aging and Senior Horses

#### **Goat Feed**

Dr. Pol® Healthy Goat Alfalfa Recipe for Goats of all Breeds and Ages

# **Rabbit Feed**

Dr. Pol® Healthy Balance Alfalfa Recipe Rabbit Feed for Rabbits of all Breeds and Ages