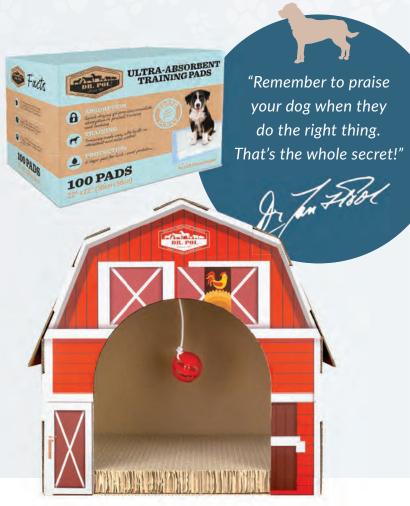

# **Dr. Pol<sup>™</sup> Training Pads**

- >> Available in multiple sizes and counts
- >> Quick drying gel provides immediate absorption to prevent tracking and leaking
- >> Built in attractant and odor control
- >> Fresh scented

# Dr. Pol<sup>™</sup> Barnyard **Cat Scratch House**

- >> Great for scratching, play, and cozy naps
- >> Reversible full floor scratch pad
- >> Includes jingle ball and catnip
- >> Easily assembled in minutes