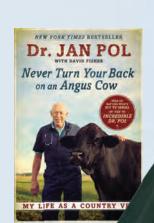

# Never Turn Your Back on an Angus Cow: My Life as a Country Vet

By Dr. Jan Pol, David Fischer

» Dr. Jan Pol, star of Nat Geo WILD's hit show *The Incredible Dr. Pol*, shares his amusing and often poignant tales as a veterinarian in rural Michigan treating patients that range from white mice to 2600 pound horses and everything in between!