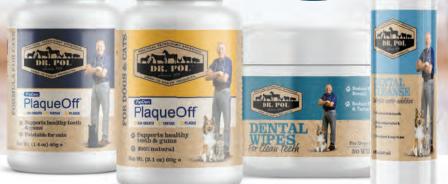

# **Dr. Pol<sup>™</sup> Dental Wipes**

#### BENEFITS FOR CATS + DOGS

Textured wipes, convenient to use without a pet toothbrush

Formulated with Chlorhexidine and natural mint oils to help reduce bacteria and promote fresh breath

# Dental Cleanse Water Additive

Simple and easy to use, odorless and tasteless formula

Helps reduce plaque and tartar

# ProDen PlaqueOff®

#### OPTIONS

Dr. Pol ProDen PlaqueOff® Cat & Dog Formula

Dr. Pol ProDen PlaqueOff® Cat Formula