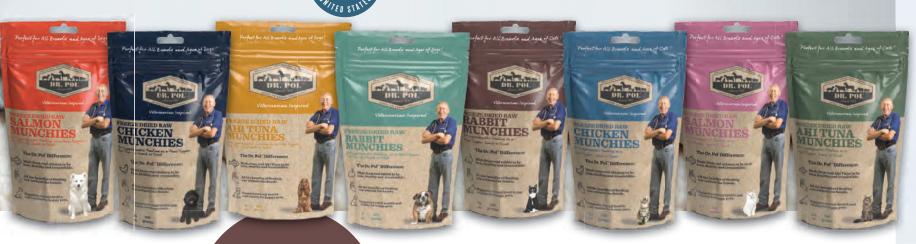

# PET TREATS SUPPORTING OVERALL HEALTH AND VITALITY FOR

Happy Pets

- >> Real meat, freeze dried to lock in goodness
- >> Healthy, natural treats or snacks
- » Perfect as a training treat, on-the-go snack or meal enhancer
- Sometimes of the second of

Freeze-drying captures essential nutrients from raw meat without cooking to provide the benefits of raw without the hassle of fresh meats.

# **Dog Munchies**

FLAVOR OPTIONS

Rabbit • Chicken • Salmon • Ahi Tuna

### **Cat Munchies**

FLAVOR OPTIONS

Rabbit • Chicken • Salmon • Ahi Tuna

GIVE US A Bark
TO GET STARTED

### DR. POL'S PRACTICAL APPROACH

"Based upon the animal nutrition experience I've gained over my 50+ year career, simple is the best way to keep your pet happy and healthy. My freeze dried raw munchies are a fantastic blast of raw flavor to feed their wildest cravings in a healthy way!"